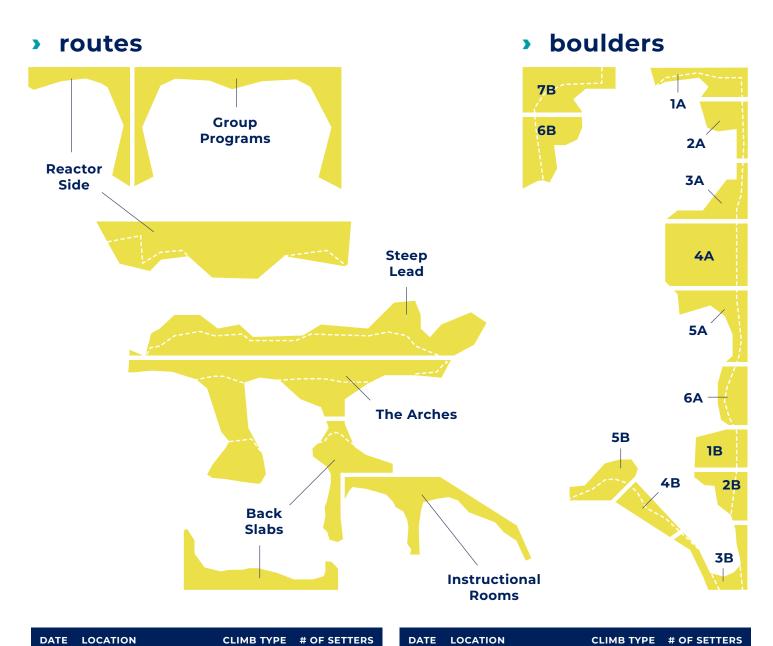

This map reflects the general plan for what areas of the gym will be reset throughout each week.

Daily setting operations are subject to change based on unforeseen impacts and immediate needs in the gym.

| DATE  | LOCATION           | CLIMB TYPE | # OF SETTERS |
|-------|--------------------|------------|--------------|
| 11/26 | Instructional Room |            | 3            |
| 11/27 | Reactor Side       |            | 2            |
| 11/28 | The Arches         |            | 2            |
| 11/29 | Intructional Room  |            | 3            |
|       |                    |            |              |