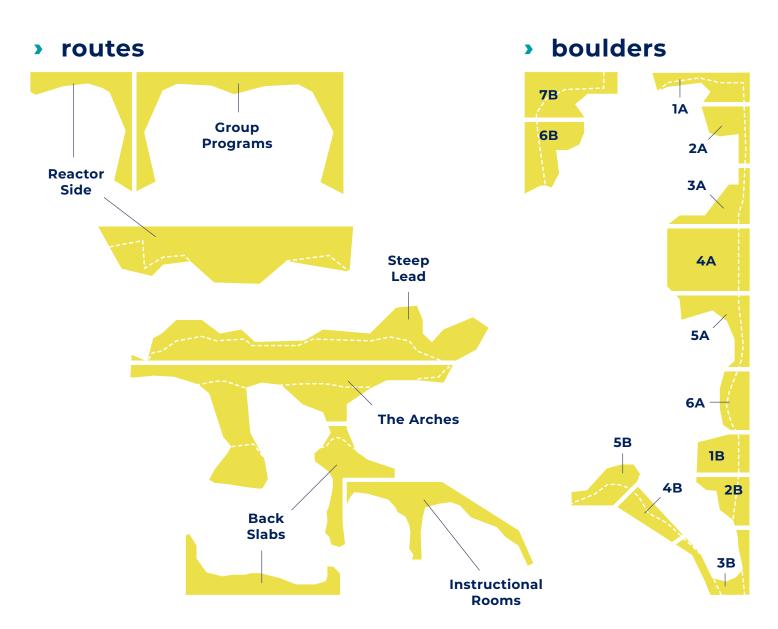

## setting schedule

Boulders 12/4-12/28

РΕ

| DATE  | LOCATION           | CLIMB TYPE | # OF SETTERS | DATE | LOCATION | СЫМВ ТҮР |
|-------|--------------------|------------|--------------|------|----------|----------|
| 12/6  | The Bulge - 2B     |            | 2            |      |          |          |
| 12/11 | Mini Arch - 3B     |            | 2            |      |          |          |
| 12/13 | 45 - 3A            |            | 2            |      |          |          |
| 12/20 | Mega Roll - 4A     |            | 2            |      |          |          |
| 12/27 | Library Right - 4B |            | 2            |      |          |          |
|       |                    |            |              |      |          |          |

## setting schedule

Ropes 12/11-12/29

| DATE  | LOCATION          | CLIMB TYPE | # OF SETTERS |
|-------|-------------------|------------|--------------|
| 12/11 | Back Slabs        |            | 2            |
| 12/12 | The Arches        |            | 3            |
| 12/13 | Back Slabs        |            | 2            |
| 12/14 | Back Slabs/Arches |            | 2            |
| 12/18 | Reactor Side      |            | 2            |
| 12/19 | Back Slabs/Arches |            | 4            |
| 12/20 | Back Slabs        |            | 2            |

This map reflects the general plan for what areas of the gym will be reset throughout each week. Daily setting operations are subject to change based on unforeseen impacts and immediate needs in the gym.