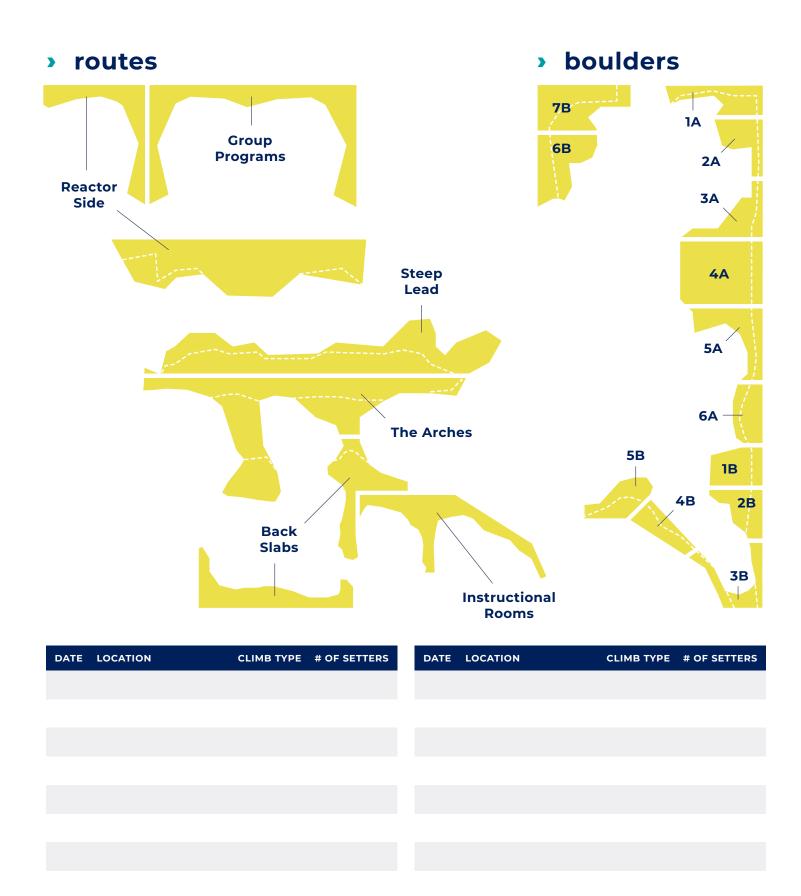

## setting schedule

This map reflects the general plan for what areas of the gym will be reset throughout each week. Daily setting operations are subject to change based on unforeseen impacts and immediate needs in the gym.