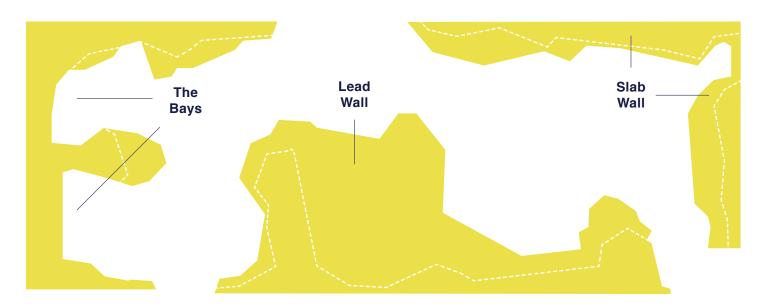

#### Routes

| Location          | # of Setters                                                                                 |
|-------------------|----------------------------------------------------------------------------------------------|
| Slab and Nautilus | 2                                                                                            |
| Double Bay        | 2                                                                                            |
| Speed and Lead    | 2                                                                                            |
| Slab and Nautilus | 3                                                                                            |
| Double Bay        | 3                                                                                            |
| Speed and Lead    | 2                                                                                            |
| Slab and Nautilus | 2                                                                                            |
|                   | Slab and Nautilus  Double Bay  Speed and Lead  Slab and Nautilus  Double Bay  Speed and Lead |