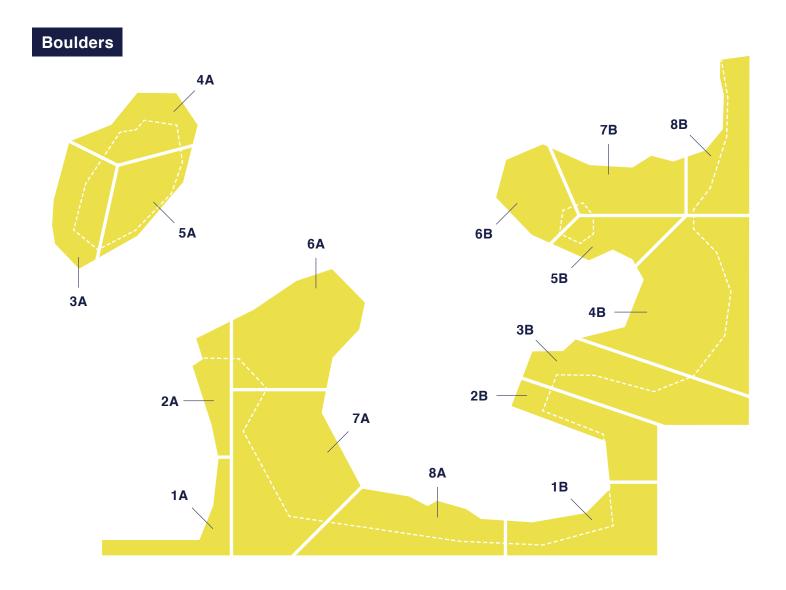

# SETTING SCHEDULE

| Date | Location                 | # of Setters |
|------|--------------------------|--------------|
| 9/6  | 4A - Back Snail Left     | 2            |
| 9/11 | 7B - The Arch            | 2            |
| 9/13 | 6A - Mega Roll           | 2            |
| 9/14 | 6A - Mega Roll Fill-ins  | 3            |
| 9/18 | 1A & 2A - World Cup Wall | 2            |
| 9/20 | 3A - Back Snail Right    | 2            |
| 9/25 | 8B - Front Slabs         | 2            |

| Date | Location         | # of Setters |
|------|------------------|--------------|
| 9/27 | 1B - Vert Corner | 2            |
| X/X  | *Location*       | X            |