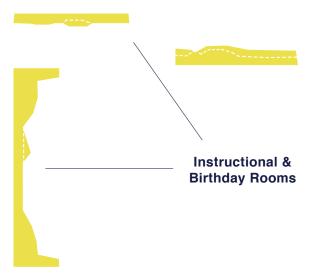

| Date | Location                 | # of Setters |
|------|--------------------------|--------------|
| 9/20 | Instruction and Birthday | 1            |
| 9/21 | Instruction and Birthday | 2            |
| 9/25 | Double Bay               | 2            |
| 9/26 | Speed and Lead           | 2            |
| 9/27 | Slab and Nautilus        | 1            |
| 9/28 | Instruction and Birthday | 2            |
| X/X  | *Location*               | X            |