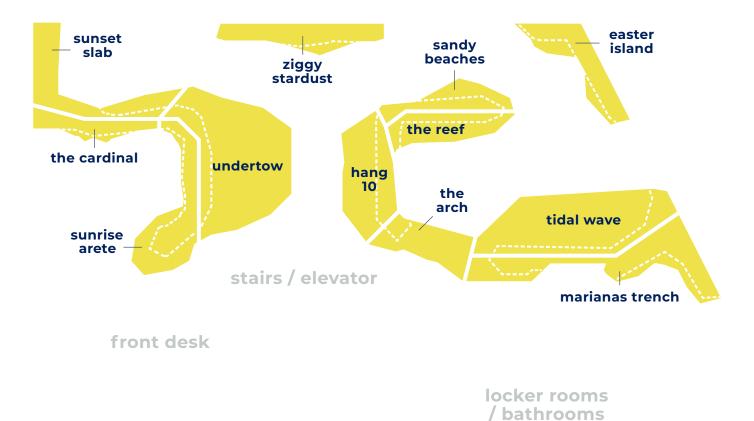

## routes (level 1)

weight room + training area

| DATE LOCATION | CLIMB TYPE # OF SETTERS | DATE LOCATION | CLIMB TYPE # OF SETTERS |
|---------------|-------------------------|---------------|-------------------------|
|               |                         |               |                         |
|               |                         |               |                         |
|               |                         |               |                         |
|               |                         |               |                         |
|               |                         |               |                         |
|               |                         |               |                         |
|               |                         |               |                         |

This map reflects the general plan for what areas of the gym will be reset throughout each week.

Daily setting operations are subject to change based on unforeseen impacts and immediate needs in the gym.