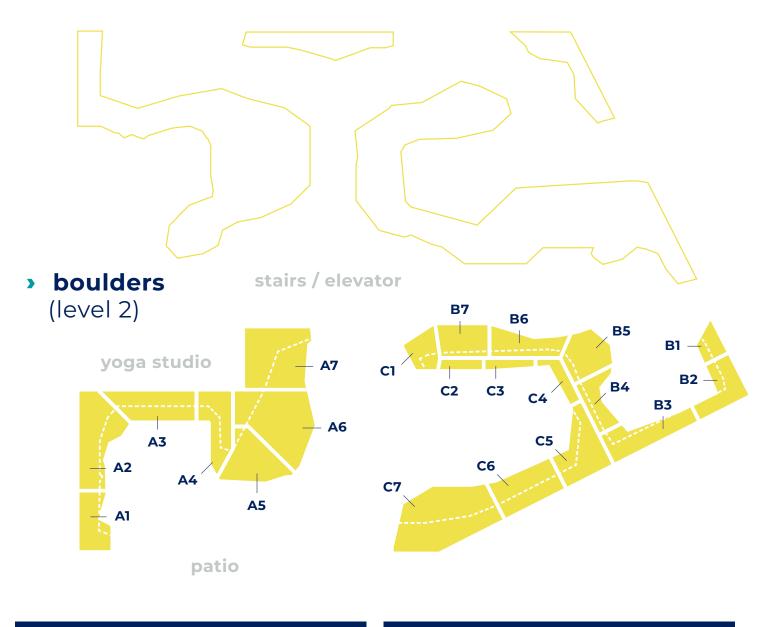

## setting schedule

| DATE LOCATION | CLIMB TYPE # OF SETTERS | DATE LOCATION | CLIMB TYPE # OF SETTERS |
|---------------|-------------------------|---------------|-------------------------|
|               |                         |               |                         |
|               |                         |               |                         |
|               |                         |               |                         |
|               |                         |               |                         |
|               |                         |               |                         |
|               |                         |               |                         |
|               |                         |               |                         |
|               |                         |               |                         |
|               |                         |               |                         |

This map reflects the general plan for what areas of the gym will be reset throughout each week.

Daily setting operations are subject to change based on unforeseen impacts and immediate needs in the gym.