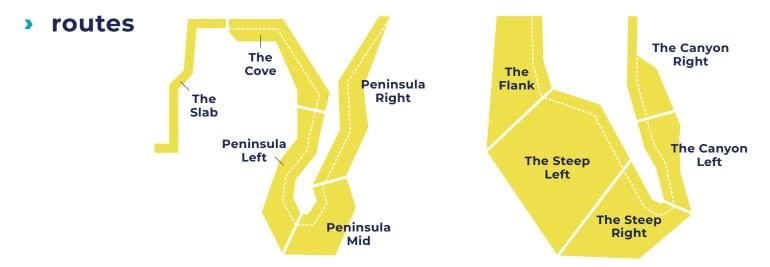

This map reflects the general plan for what areas of the gym will be reset throughout each week. Daily setting operations are subject to change based on unforeseen impacts and immediate needs in the gym.