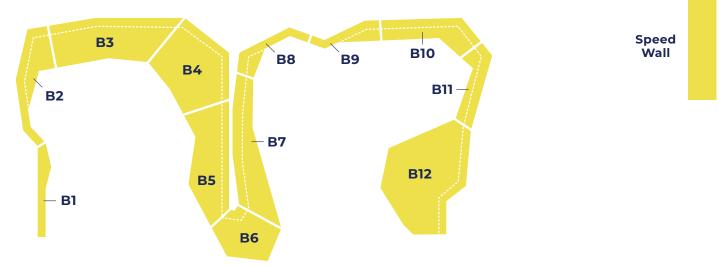

## > boulders

| DATE  | LOCATION | CLIMB TYPE | # OF SETTERS | DATE  | LOCATION             | CLIMB TYPE | # OF SETTERS |
|-------|----------|------------|--------------|-------|----------------------|------------|--------------|
|       |          |            |              |       |                      |            |              |
| 12/23 | B9, B10  | Boulder    | 4            | 12/30 | B9, B8               | Boulder    | 3            |
| 12/24 |          |            |              | 12/31 |                      |            |              |
| 12/25 |          |            |              | 1/1   |                      |            |              |
| 12/26 |          |            |              | 1/2   | Steep Left, The Slab | Sport      | 4            |
| 12/27 |          |            |              | 1/3   |                      |            |              |
|       |          |            |              |       |                      |            |              |

This map reflects the general plan for what areas of the gym will be reset throughout each week. Daily setting operations are subject to change based on unforeseen impacts and immediate needs in the gym.