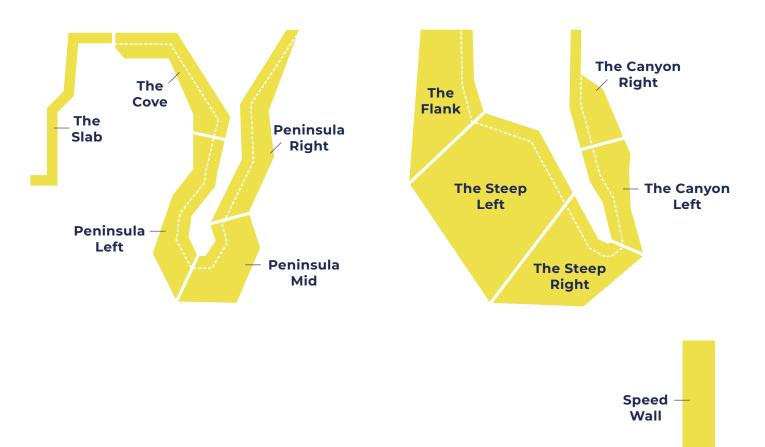

# setting schedule

#### routes

| DATE | LOCATION | # OF SETTERS | DATE | LOCATION | # OF SETTERS |
|------|----------|--------------|------|----------|--------------|
|      |          |              |      |          |              |
|      |          |              |      |          |              |
|      |          |              |      |          |              |
|      |          |              |      |          |              |
|      |          |              |      |          |              |
|      |          |              |      |          |              |
|      |          |              |      |          |              |

This map reflects the general plan for what areas of the gym will be reset throughout each week.

Daily setting operations are subject to change based on unforeseen impacts and immediate needs in the gym.