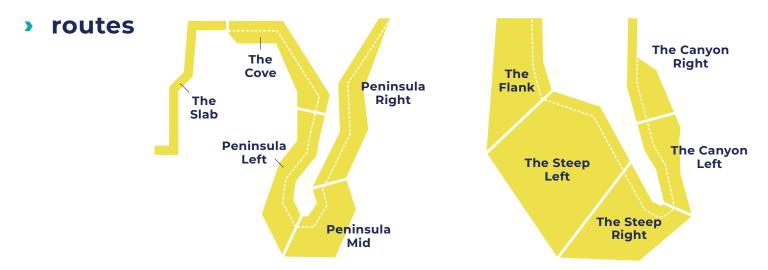

# setting schedule

#### routes

| DATE | LOCATION | # OF SETTERS | DATE | LOCATION | # OF SETTERS |
|------|----------|--------------|------|----------|--------------|
|      |          |              |      |          |              |
|      |          |              |      |          |              |
|      |          |              |      |          |              |
|      |          |              |      |          |              |
|      |          |              |      |          |              |
|      |          |              |      |          |              |
|      |          |              |      |          |              |

This map reflects the general plan for what areas of the gym will be reset throughout each week.

Daily setting operations are subject to change based on unforeseen impacts and immediate needs in the gym.