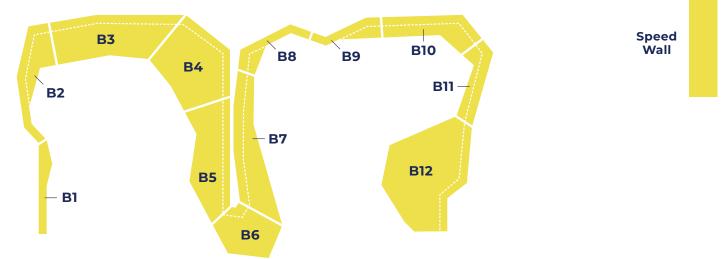

# setting schedule

### > boulders

| DATE LOCATION | CLIMB TYPE # OF SETTERS | DATE LOCATION | CLIMB TYPE # OF SETTERS |
|---------------|-------------------------|---------------|-------------------------|
|               |                         |               |                         |
|               |                         |               |                         |
|               |                         |               |                         |
|               |                         |               |                         |
|               |                         |               |                         |
|               |                         |               |                         |
|               |                         |               |                         |

This map reflects the general plan for what areas of the gym will be reset throughout each week. Daily setting operations are subject to change based on unforeseen impacts and immediate needs in the gym.