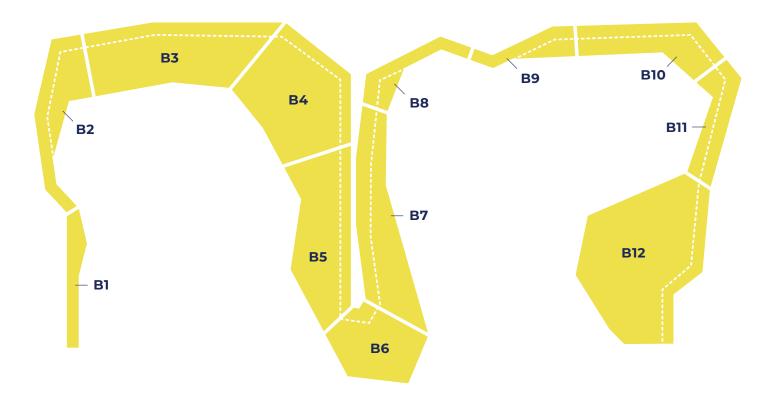

## setting schedule

### > boulders

| DATE | LOCATION | # OF SETTERS | DATE | LOCATION | # OF SETTERS |
|------|----------|--------------|------|----------|--------------|
|      |          |              |      |          |              |
|      |          |              |      |          |              |
|      |          |              |      |          |              |
|      |          |              |      |          |              |
|      |          |              |      |          |              |
|      |          |              |      |          |              |

This map reflects the general plan for what areas of the gym will be reset throughout each week. Daily setting operations are subject to change based on unforeseen impacts and immediate needs in the gym.