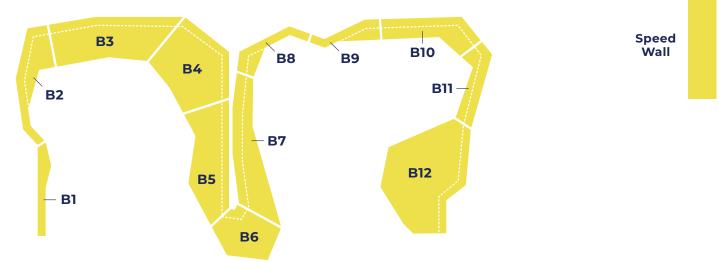

## > boulders

| DATE | LOCATION  | CLIMB TYPE | # OF SETTERS |
|------|-----------|------------|--------------|
| 2/3  | B1        | Boulder    | 2            |
| 2/4  | The Slab  | Sport      | 2            |
| 2/5  | B12       | Boulder    | 2            |
| 2/6  | The Flank | Boulder    | 2            |
| 2/7  |           |            |              |
|      |           |            |              |

| DATE | LOCATION              | CLIMB TYPE | # OF SETTERS |
|------|-----------------------|------------|--------------|
| 2/10 | B12                   | Boulder    | 3            |
| 2/11 | Speed Wall, Canyon L. | Sport      | 2            |
| 2/12 | B11, B10              | Boulder    | 3            |
|      | The Cove, Steep Right | Sport      | 3            |
| 2/13 | The Flank, Pen. Right | Sport      | 4            |
| 2/14 |                       |            |              |
|      |                       |            |              |

This map reflects the general plan for what areas of the gym will be reset throughout each week. Daily setting operations are subject to change based on unforeseen impacts and immediate needs in the gym.