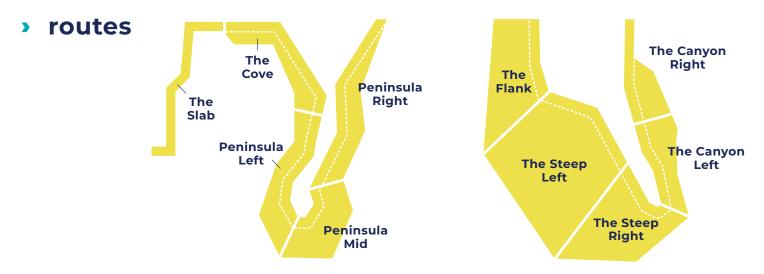

## > boulders

| DATE | LOCATION  | CLIMB TYPE | # OF SETTERS |
|------|-----------|------------|--------------|
| 2/3  | B1        | Boulder    | 2            |
| 2/4  | The Slab  | Sport      | 2            |
| 2/5  | B12       | Boulder    | 2            |
| 2/6  | The Flank | Boulder    | 2            |
| 2/7  |           |            |              |
|      |           |            |              |

| DATE | LOCATION              | CLIMB TYPE | # OF SETTERS |
|------|-----------------------|------------|--------------|
| 2/10 | B12                   | Boulder    | 3            |
| 2/11 | Speed Wall, Canyon L. | Sport      | 2            |
| 2/12 | B11, B10              | Boulder    | 3            |
|      | The Cove, Steep Right | Sport      | 3            |
| 2/13 | The Flank, Pen. Right | Sport      | 4            |
| 2/14 |                       |            |              |
|      |                       |            |              |

This map reflects the general plan for what areas of the gym will be reset throughout each week. Daily setting operations are subject to change based on unforeseen impacts and immediate needs in the gym.