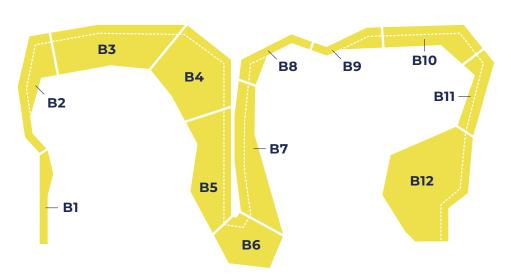

## boulders

| Speed<br>Wall |  |
|---------------|--|
|               |  |

| DATE | LOCATION        | CLIMB TYPE | # OF SETTERS |
|------|-----------------|------------|--------------|
| 3/31 | B12-B11         | Boulder    | 3            |
|      | Steep/Peninsula | Sport      | 2            |
| 4/1  | Steep/Peninsula | Sport      | 4            |
| 4/2  | B11-B10         | Boulder    | 3            |
|      | Steep/Peninsula | Sport      | 2            |
| 4/3  | Steep/Peninsula | Sport      | 3            |
| 4/4  |                 |            |              |

| DATE | LOCATION              | CLIMB TYPE | # OF SETTERS |
|------|-----------------------|------------|--------------|
| 4/7  | B9-B8                 | Boulder    | 2            |
| 4/8  | Pen. Mid - Pen. Right | Sport      | 4            |
| 4/9  | B8-B7                 | Boulder    | 3            |
| 4/10 | The Steep, The Cove   | Sport      | 3            |
| 4/11 |                       |            |              |
|      |                       |            |              |
|      |                       |            |              |