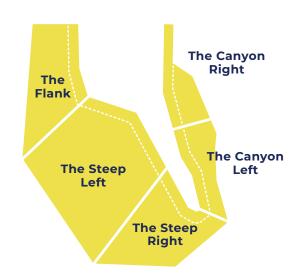

## boulders

| Speed<br>Wall |  |
|---------------|--|
|               |  |

| DATE | LOCATION        | CLIMB TYPE | # OF SETTERS |
|------|-----------------|------------|--------------|
| 3/31 | B12-B11         | Boulder    | 3            |
|      | Steep/Peninsula | Sport      | 2            |
| 4/1  | Steep/Peninsula | Sport      | 4            |
| 4/2  | B11-B10         | Boulder    | 3            |
|      | Steep/Peninsula | Sport      | 2            |
| 4/3  | Steep/Peninsula | Sport      | 3            |
| 4/4  |                 |            |              |

| DATE | LOCATION              | CLIMB TYPE | # OF SETTERS |
|------|-----------------------|------------|--------------|
| 4/7  | B9-B8                 | Boulder    | 2            |
| 4/8  | Pen. Mid - Pen. Right | Sport      | 4            |
| 4/9  | B8-B7                 | Boulder    | 3            |
| 4/10 | The Steep, The Cove   | Sport      | 3            |
| 4/11 |                       |            |              |
|      |                       |            |              |
|      |                       |            |              |