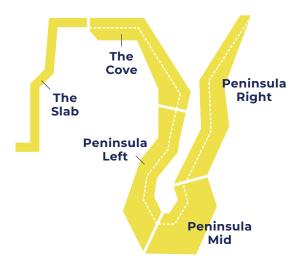

## boulders

| Speed<br>Wall |  |
|---------------|--|
|               |  |

| DATE | LOCATION        | CLIMB TYPE | # OF SETTERS |
|------|-----------------|------------|--------------|
| 3/31 | B12-B11         | Boulder    | 3            |
|      | Steep/Peninsula | Sport      | 2            |
| 4/1  | Steep/Peninsula | Sport      | 4            |
| 4/2  | B11-B10         | Boulder    | 3            |
|      | Steep/Peninsula | Sport      | 2            |
| 4/3  | Steep/Peninsula | Sport      | 3            |
| 4/4  |                 |            |              |

| DATE | LOCATION              | CLIMB TYPE | # OF SETTERS |
|------|-----------------------|------------|--------------|
| 4/7  | B9-B8                 | Boulder    | 2            |
| 4/8  | Pen. Mid - Pen. Right | Sport      | 4            |
| 4/9  | B8-B7                 | Boulder    | 3            |
| 4/10 | The Steep, The Cove   | Sport      | 3            |
| 4/11 |                       |            |              |
|      |                       |            |              |
|      |                       |            |              |