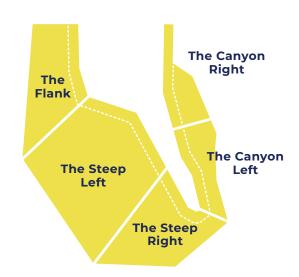

## routes

## boulders

| Speed<br>Wall |  |
|---------------|--|
|               |  |

| DATE | LOCATION              | CLIMB TYPE | # OF SETTERS |
|------|-----------------------|------------|--------------|
| 4/28 | В3                    | Boulder    | 2            |
|      | The Steep + Peninsula | Sport      | 3            |
| 4/29 | Canyon Right + Left   | Sport      | 4            |
| 4/30 | The Slab + The Steep  | Sport      | 2            |
| 5/1  | B3-B2                 | Boulder    | 3            |
|      | The Steep + Peninsula | Sport      | 2            |
| 5/2  |                       |            |              |

| DATE | LOCATION              | CLIMB TYPE | # OF SETTERS |
|------|-----------------------|------------|--------------|
| 5/5  | B1                    | Boulder    | 3            |
| 5/6  | Canyon L., Speed Wall | Sport      | 4            |
| 5/7  | B12                   | Boulder    | 3            |
| 5/8  | The Steep + The Slab  | Sport      | 3            |
| 5/9  |                       |            |              |
|      |                       |            |              |
|      |                       |            |              |