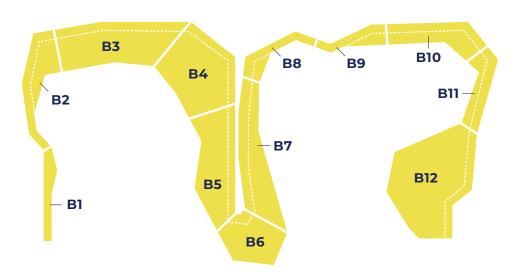

## boulders

| Speed<br>Wall |  |
|---------------|--|
|               |  |

| DATE | LOCATION              | CLIMB TYPE | # OF SETTERS |
|------|-----------------------|------------|--------------|
| 4/28 | В3                    | Boulder    | 2            |
|      | The Steep + Peninsula | Sport      | 3            |
| 4/29 | Canyon Right + Left   | Sport      | 4            |
| 4/30 | The Slab + The Steep  | Sport      | 2            |
| 5/1  | B3-B2                 | Boulder    | 3            |
|      | The Steep + Peninsula | Sport      | 2            |
| 5/2  |                       |            |              |

| DATE | LOCATION              | CLIMB TYPE | # OF SETTERS |
|------|-----------------------|------------|--------------|
| 5/5  | B1                    | Boulder    | 3            |
| 5/6  | Canyon L., Speed Wall | Sport      | 4            |
| 5/7  | B12                   | Boulder    | 3            |
| 5/8  | The Steep + The Slab  | Sport      | 3            |
| 5/9  |                       |            |              |
|      |                       |            |              |
|      |                       |            |              |