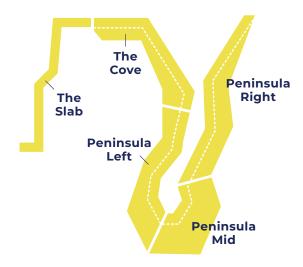

## routes

## boulders

| Speed<br>Wall |  |
|---------------|--|
|               |  |

| DATE | LOCATION              | CLIMB TYPE | # OF SETTERS |
|------|-----------------------|------------|--------------|
| 4/28 | В3                    | Boulder    | 2            |
|      | The Steep + Peninsula | Sport      | 3            |
| 4/29 | Canyon Right + Left   | Sport      | 4            |
| 4/30 | The Slab + The Steep  | Sport      | 2            |
| 5/1  | B3-B2                 | Boulder    | 3            |
|      | The Steep + Peninsula | Sport      | 2            |
| 5/2  |                       |            |              |

| DATE | LOCATION              | CLIMB TYPE | # OF SETTERS |
|------|-----------------------|------------|--------------|
| 5/5  | B1                    | Boulder    | 3            |
| 5/6  | Canyon L., Speed Wall | Sport      | 4            |
| 5/7  | B12                   | Boulder    | 3            |
| 5/8  | The Steep + The Slab  | Sport      | 3            |
| 5/9  |                       |            |              |
|      |                       |            |              |
|      |                       |            |              |