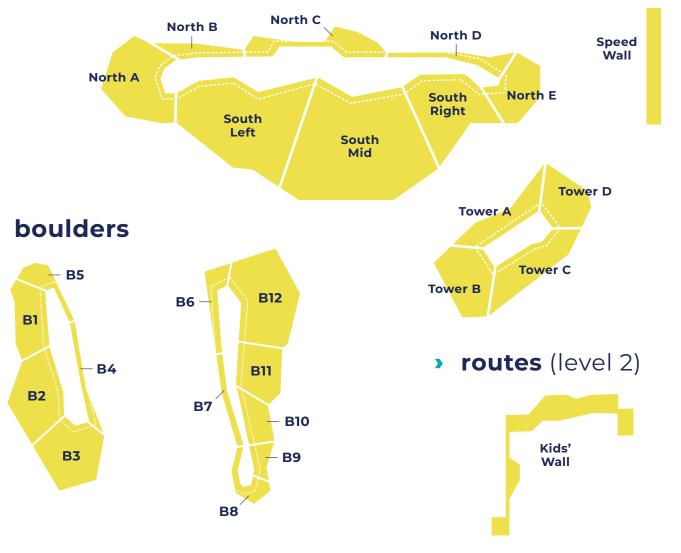

This map reflects the general plan for what areas of the gym will be reset throughout each week. Daily setting operations are subject to change based on unforeseen impacts and immediate needs in the gym.