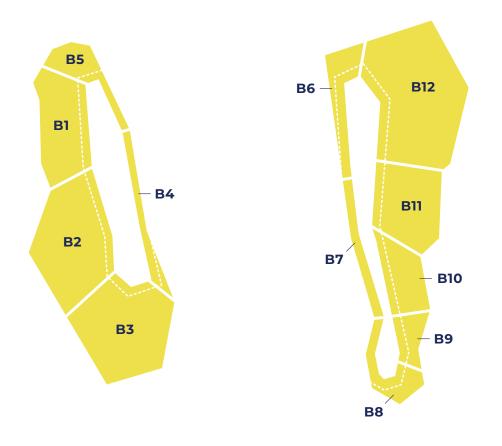

This map reflects the general plan for what areas of the gym will be reset throughout each week. Daily setting operations are subject to change based on unforeseen impacts and immediate needs in the gym.