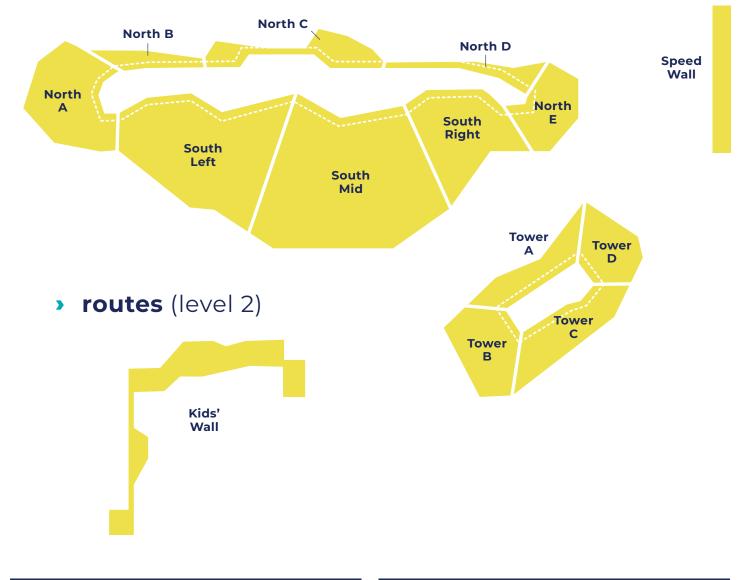

This map reflects the general plan for what areas of the gym will be reset throughout each week. Daily setting operations are subject to change based on unforeseen impacts and immediate needs in the gym.