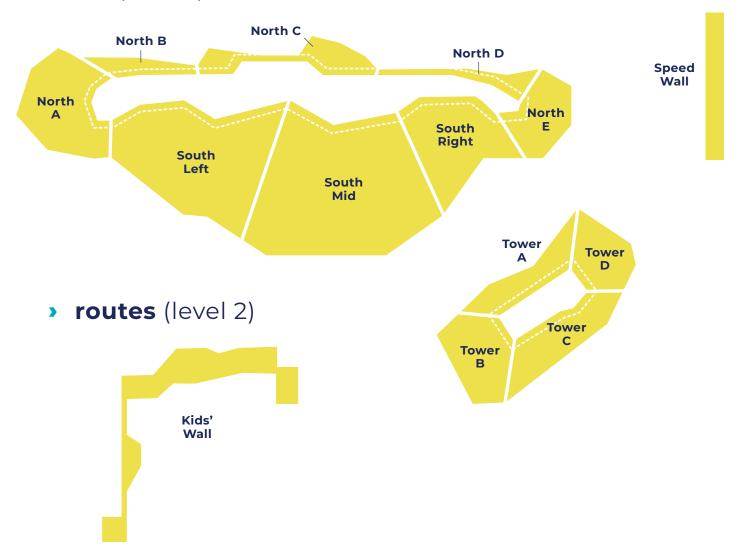

#### routes (level 1) North C North B **North D Speed** . Wall North A North E South **Right** South Left South Mid **Tower D Tower A boulders Tower C B5 Tower B B12 B6 B1** routes (level 2) **B4 B11 B2 B7 B10** Kids' **B3 B9** Wall **B8**

This map reflects the general plan for what areas of the gym will be reset throughout each week. Daily setting operations are subject to change based on unforeseen impacts and immediate needs in the gym.