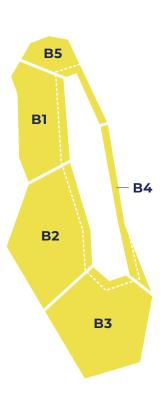

#### routes (level 1) North C North B **North D Speed** . Wall North A North E South **Right** South Left South Mid **Tower D Tower A boulders Tower C B5 Tower B B12 B6 B1** routes (level 2) **B4 B11 B2 B7 B10** Kids' **B3 B9** Wall **B8**

This map reflects the general plan for what areas of the gym will be reset throughout each week. Daily setting operations are subject to change based on unforeseen impacts and immediate needs in the gym.