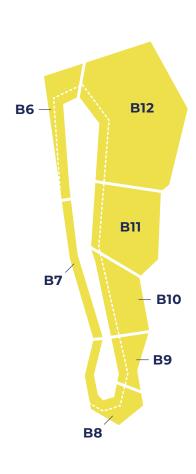

#### routes (level 1) North C North B **North D Speed** . Wall North A North E South **Right** South Left South Mid **Tower D Tower A boulders Tower C B5 Tower B B12 B6 B1** routes (level 2) **B4 B11 B2 B7 B10** Kids' **B3 B9** Wall **B8**

This map reflects the general plan for what areas of the gym will be reset throughout each week. Daily setting operations are subject to change based on unforeseen impacts and immediate needs in the gym.